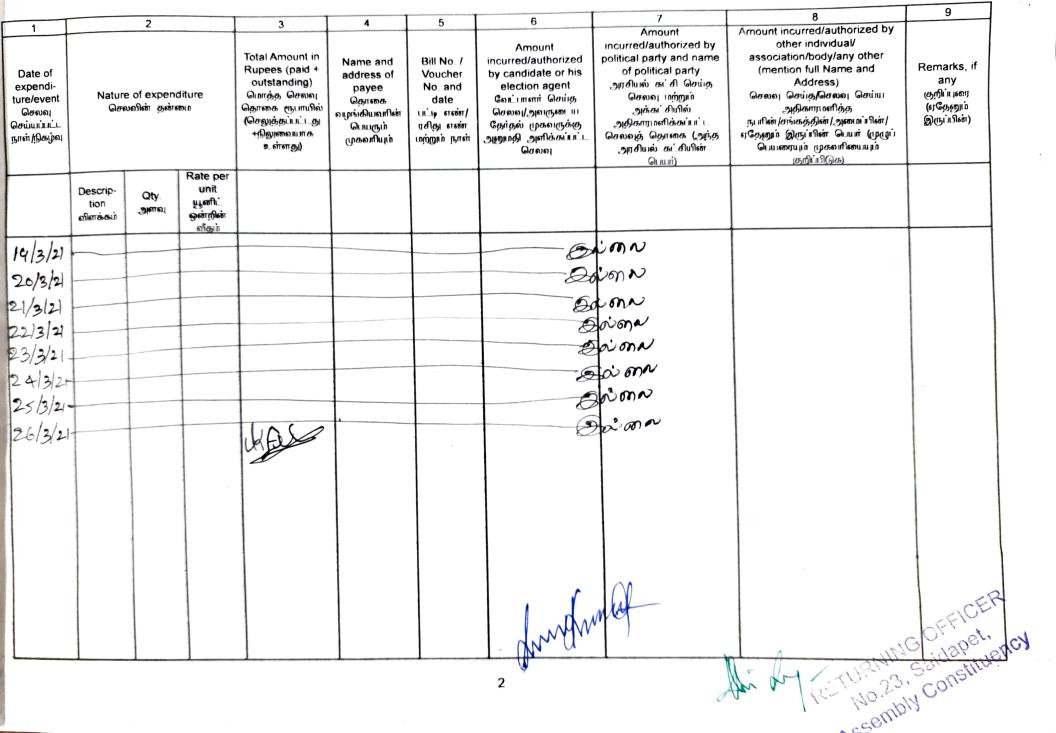

02/05/21

Dim

023 on Fgnibuconc

| 1                                                                         |                                             | 2            |                                                                                                                                        | 3       | 4                                                                                   | 5                                                                                                                                                                | 6                                                                                                                                                                                                                     | 7                                                                                                                                                                                                                                                                                    | . 8                                                        | 9 |
|---------------------------------------------------------------------------|---------------------------------------------|--------------|----------------------------------------------------------------------------------------------------------------------------------------|---------|-------------------------------------------------------------------------------------|------------------------------------------------------------------------------------------------------------------------------------------------------------------|-----------------------------------------------------------------------------------------------------------------------------------------------------------------------------------------------------------------------|--------------------------------------------------------------------------------------------------------------------------------------------------------------------------------------------------------------------------------------------------------------------------------------|------------------------------------------------------------|---|
| Date of<br>expendi-ture/<br>event<br>செலவு<br>செவ்யப்பட்ட<br>நாள்/நிகழ்வு | 2<br>Nature of expenditure<br>செலவின் தன்மை |              | 3 4<br>Total Amount in<br>Rupees (paid +<br>outstanding)<br>வொத்த செலவு<br>தொகை ரூபாயில்<br>(செலுத்தப் டட்டது<br>+நிலுவையாக<br>உள்ளது) |         | Bill No. /<br>Voucher<br>No. and<br>date<br>பட்டி எண்/<br>ரசிது எண்<br>மற்றும் நாள் | Amount<br>incurred/authorized<br>by candidate or his<br>election agent<br>வேட்பாளர் செய்த<br>செலவு/அவருடைய<br>தேர்தல் முகவருக்கு<br>அனுமதி அளிக்கப்பட்ட<br>செலவு | Amount<br>incurred/authorized by<br>political party and name<br>of political party<br>அரசியல் கட்சி செய்த<br>செலவு மற்றும்<br>அக்கட்சியில்<br>அதிகாரமளிக்கப்பட்ட<br>செலவுத் தொகை (அந்த<br>அரசியல் கட்சியின்<br>பெயர்) | a<br>Amount incurred/authorized by<br>other individual/<br>association/body/any other<br>(mention full Name and<br>Address)<br>செலவு செய்த/செலவு செய்ய<br>அதிகாரமளித்த<br>நபரின்/சங்கத்தின்/அமைப்பின்/<br>ஏதேனும் இருப்பின் பெயர் (முழுப்<br>பெயாரையும் முகவரியையும்<br>குறிப்பிடுக) | Remarks,<br>if any<br>குறிப்புரை<br>(ஏதேனும்<br>இருப்பின்) |   |
|                                                                           | Descrip-<br>tion<br>விளக்கம்                | Qty.<br>அளவு | Rate per<br>unit<br>யூனிட்<br>ஒன்றின்<br>லீதம்                                                                                         |         |                                                                                     |                                                                                                                                                                  |                                                                                                                                                                                                                       |                                                                                                                                                                                                                                                                                      |                                                            |   |
| 18/3/21                                                                   |                                             |              |                                                                                                                                        | 10000/- |                                                                                     |                                                                                                                                                                  |                                                                                                                                                                                                                       |                                                                                                                                                                                                                                                                                      |                                                            |   |
|                                                                           | J                                           | 1            |                                                                                                                                        | 10000/- |                                                                                     | K.F.e                                                                                                                                                            |                                                                                                                                                                                                                       |                                                                                                                                                                                                                                                                                      | - <b>L</b>                                                 |   |